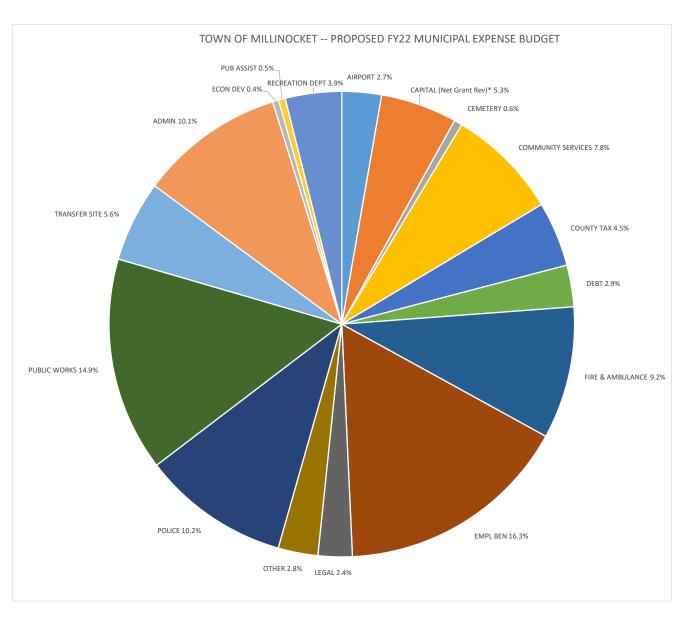

## PROPOSED FY22 MUNICIPAL EXPENSE BUDGET

| PROPOSED FY22 MUNICIPAL EXPENSE BUDGET |           |         |
|----------------------------------------|-----------|---------|
| DEPT                                   | BUDGET    | % Total |
| AIRPORT                                | 167,887   | 2.7%    |
| CAPITAL (Net Grant Rev)*               | 324,668   | 5.3%    |
| CEMETERY                               | 34,372    | 0.6%    |
| COMMUNITY SERVICES                     | 476,000   | 7.8%    |
| COUNTY TAX                             | 275,516   | 4.5%    |
| DEBT                                   | 176,743   | 2.9%    |
| FIRE & AMBULANCE                       | 561,634   | 9.2%    |
| EMPL BEN                               | 994,155   | 16.3%   |
| LEGAL                                  | 145,000   | 2.4%    |
| OTHER                                  | 168,830   | 2.8%    |
| POLICE                                 | 625,566   | 10.2%   |
| PUBLIC WORKS                           | 908,969   | 14.9%   |
| TRANSFER SITE                          | 343,786   | 5.6%    |
| ADMIN                                  | 615,204   | 10.1%   |
| ECON DEV                               | 25,270    | 0.4%    |
| PUB ASSIST                             | 28,950    | 0.5%    |
| RECREATION DEPT                        | 238,772   | 3.9%    |
| TOTAL                                  | 6,111,322 | 100.0%  |
| CAPITAL GRANT REVENUE*                 | 884,250   |         |
| Total Budget                           | 6,995,572 |         |
|                                        |           |         |