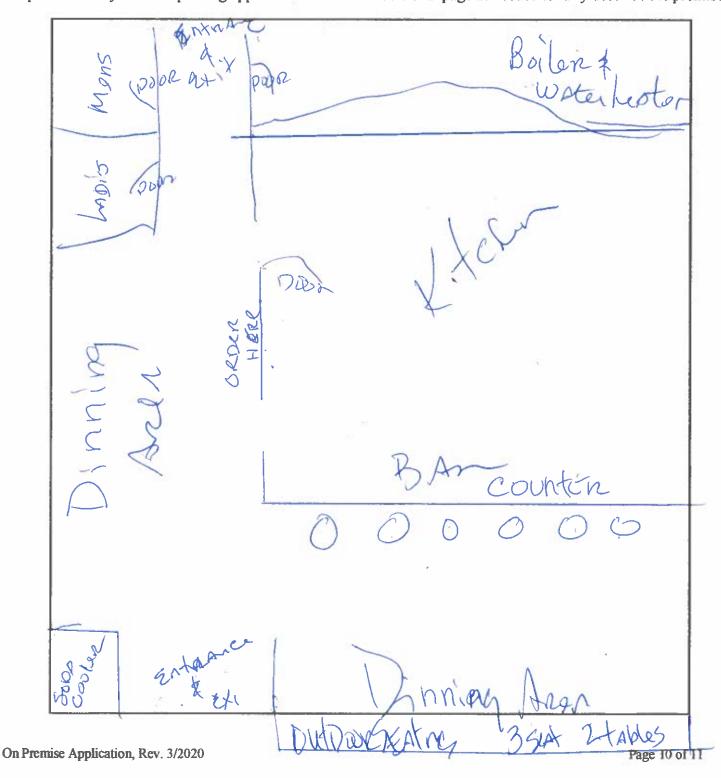

an 's aith an 1889 I 1882 ann 1882 ann 1886 ann an 1888 ann an 1888

### Section VI Premises Floor Plan

In an effort to clearly define your license premise and the areas that consumption and storage of liquor authorized by your license type is allowed, the Bureau requires all applications to include a diagram of the premise to be licensed.

Diagrams should be submitted on this form and should be as accurate as possible. Be sure to label the following areas: entrances, office area, coolers, storage areas, display cases, shelves, restroom, point of sale area, area for on-premise consumption, dining rooms, event/function rooms, lounges, outside area/decks or any other areas on the premise that you are requesting approval. Attached an additional page as needed to fully describe the premise.



# Section VII: Required Additional Information for a Licensee/Applicant for an On-Premises Liquor License Who are Legal Business Entities

Questions 1 to 4 of this part of the application must match information in Section I of the application above and match the information on file with the Maine Secretary of State's office. If you have questions regarding your legal entity name or DBA, please call the Secretary of State's office at (207) 624-7752.

|    | All Questions Must Be Answered Completely. Please print legibly.                                                                                                                                                  |
|----|-----------------------------------------------------------------------------------------------------------------------