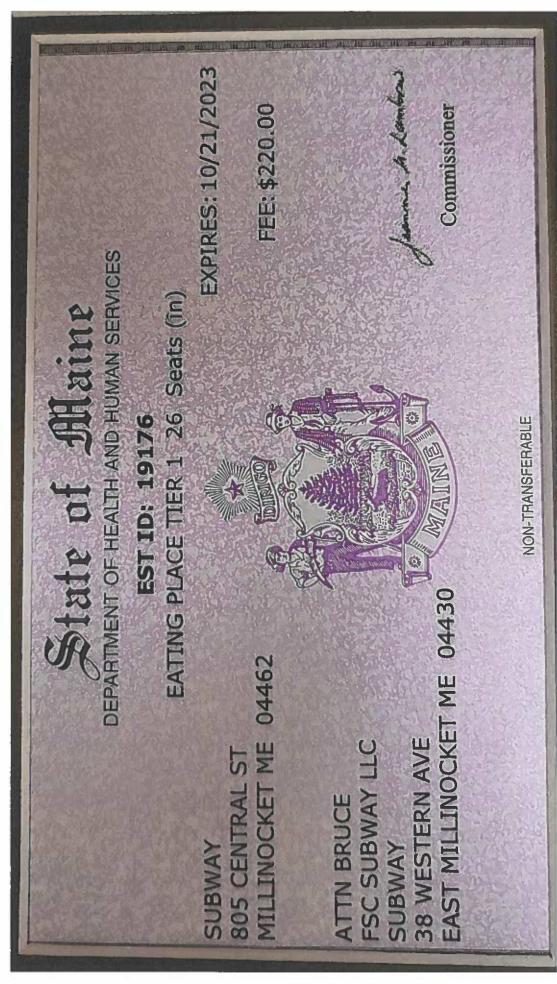

Current Part-time Airport Position Summary: Schedule: Every other weekend May 1st through Nov 30<sup>th</sup> (16 hrs./wk. 240 hrs. annually) Covers Airport managers Vacation days off. (Approximately 100 hrs. annually). Winter call-in for snow removal (Averages 60 hrs. seasonally). Annual average of 400 hrs. Requirements: Clean driving record. (Class B), Aircraft Fueling (both Avgas and Jet A), Aircraft Handling (Hangar Keeping), Grass Cutting/Trimming, Snow Removal, House Keeping, Retail Sales, Customer Service, Other Duties directed by the Airport Manager *PAY*: \$13.80 hr.