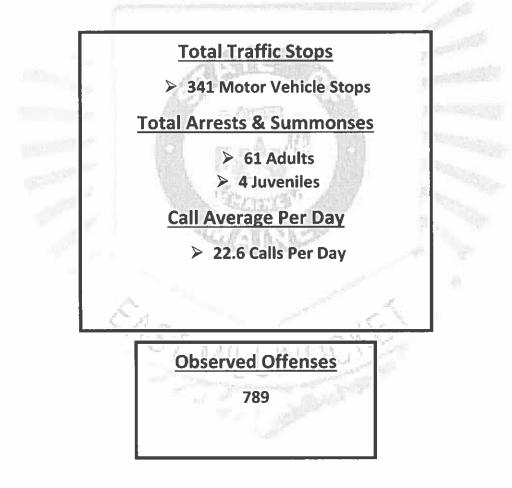

| -33              | 340        |
| Mobilize Katahdin             | March 2023            | April 2023             | Change           | April 2022 |
| Individuals Served            | 141                   | 75                     | -66              | 139        |
| Value of Services             | \$4,331               | \$1,762                | -\$4,256         | \$5,782    |
| Mobilize Volunteer Hours      | 28.5                  | 13                     | -15.5            | 61         |



# **East Millinocket Police Department**

# March 2023 Statistics



# **Total Department Incidents**

701 Calls for Service

- > 265 Calls for Service in East Millinocket
  - > 136 Calls for Service in Medway
  - > 286 Calls for Service in Millinocket
    - > 14 Calls Other Coverage Area



East Millinocket Police Department March 2023 Statistics

#### **Reported Offenses**

Administrative Delivery = 2 Agency Assist = 13 Alarm = 5 Animal Noise = 1 Animal Problem = 14 Assault = 2 Bail / Probation Search = 9 Burglary from MV = 1Citizen Assist = 14 Citizen Dispute = 1 City / Town Ordinance = 48 Civil Matter = 5 Communications Offense = 2 Court Service = 1 Criminal Mischief = 2 Custodial Dispute = 3 Dead Body = 3 Detail = 1DHHS Referral = 1 Disorderly = 7 Drugs = 2Erratic Vehicle = 4 Escort = 20 Family Fight = 4 Fingerprints = 1 Found Property = 3 911 Hangup = 10 911 Misdial = 14 911 Open Line = 3 Police Information = 50 Intoxication = 1 Juvenile Problem = 3 Lifeline = 1 MS7 II Littering = 1Lockout = 2Lost Property = 4 Motorist Assist = 8 Ambulance / Medical Assist = 8 Mental H