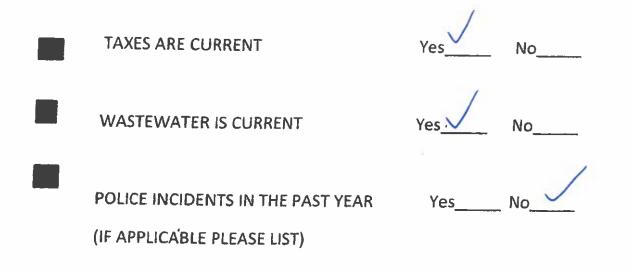

| 2075437412                                                                                                          | www.autotronics                | .net | Total            | \$265,292.00 |

#### **ORDER #150-2023**

**PROVIDING FOR:** Approval of an Application for an Entertainment License for Boreal Theater.

**IT IS ORDERED** that the attached application for an Entertainment License is hereby approved for:

Randy Jackson, Business Address: 215 Penobscot Ave, Millinocket d/b/a Boreal Theater, 215 Penobscot Ave, Millinocket.

Passed by the Town Council\_\_\_\_\_

Attest:\_\_\_\_\_

BUSINESS bareal Theater

ORDER # 150-2023

1

### COVER SHEET FOR LIQUOR, ENTERTAINMENT OR VICTUALER LICENSE APPLICATIONS



1





#### TOWN OF MILLINOCKET

#### **APPLICATIONS FOR A SPECIAL AMUSEMENT LICENSE**

| FEE: \$25.00                                                                                       |
|----------------------------------------------------------------------------------------------------|
| NAME OF APPLICANT: Randy SACKON                                                                    |
| RESIDENCE: 106 Karox Street                                                                        |
| NAME OF BUSINESS: Boveal Theater                                                                   |
| LOCATION TO BE USED: 215 Perrobscot Ave Shipe C                                                    |
| NATURE OF BUSINESS: Black Box Theater